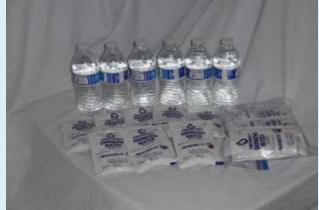

## Water

Store 1 gallon per day, per person, at home. Your evacuation pack might have less, so you'll need a means to get more clean water, such as a water filter. Survival pouches pack well and have long shelf life.

# Ready to Eat Food

A 3-day supply that does not need to be cooked. Calorie dense, single serving sizes work well.

Review best-by dates every 6 months. Remember disposable utensils are nice