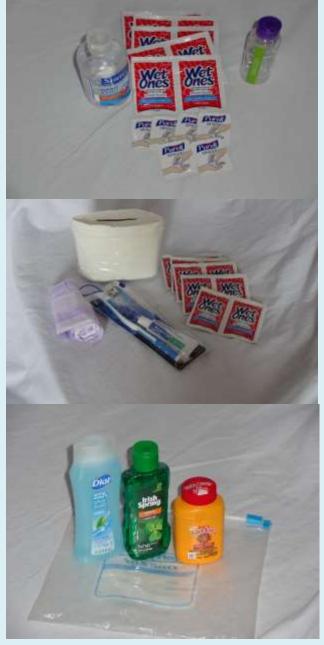

### Personal Hygiene and Sanitation

Keeping clean and proper disposal of waste is important in emergency situations.

Have paper supplies needed for women and men. Include sanitary products, toilet tissue, and premoistened wipes. Use small garbage bags for disposal of bodily waste.

#### Sanitizers

Pre-moistened wipes, such as baby wipes for hands, face, and body cleaning, and sanitizing wipes for surfaces and utensils.

Small soaps, shampoos, toothbrushes and toothpaste can help keep clean and healthy.