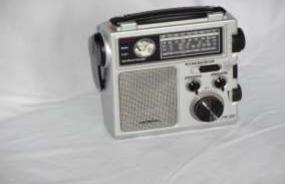

# Radio

A battery operated radio. Weather Alert radios are ideal, battery, solar and handcrank types are available.