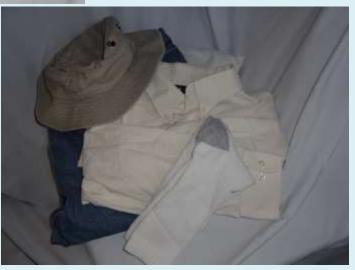

#### **Other Useful Items**

Rope and waterproof matches

Small mess kit cook kit

Change of Clothes

Collecting emergency supplies and assembling an evac pack does not need to be overwhelming. Simply put, to take care of yourself and your family you need food, water, and shelter for three days. Add a few simple items for communication and information and you are prepared. All preparedness items in your "72-hour" kit are also useful at home. These suggestions are the bare essentials, so if you have 2 minutes to get you and your family out, you can grab your kits and go.