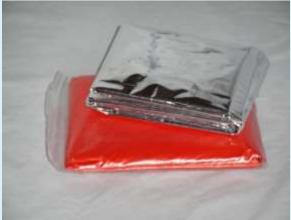

# Mylar Thermal Blanket

Small size, reflects body heat back to you, some are orange on one side for visibility

Essential 72 Hour Items Photo 2 5.19.2022