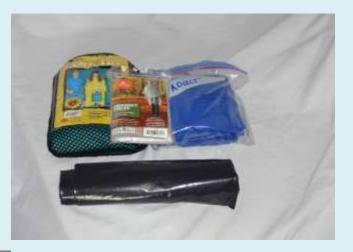

### Personal Hygiene and Sanitation

Keeping clean and proper disposal of waste is important in emergency situations.

Have paper supplies needed for women and men. Include sanitary products, toilet tissue, and premoistened wipes. Use small garbage bags for disposal of bodily waste.

#### Sanitizers

Pre-moistened wipes, such as baby wipes for hands, face, and body cleaning, and sanitizing wipes for surfaces and utensils.

Small soaps, shampoos, toothbrushes and toothpaste can help keep clean and healthy.