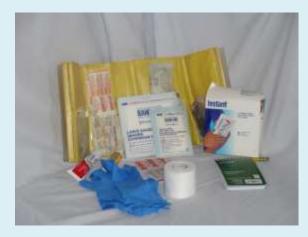

# First-Aid kit

Essential items: bandage strips, cold pack, 4x4 gauze pads, bandage tape, compression tape and dressings, antiseptic ointment. hydrocortisone ointment, scissors, medical gloves, note pad and pencil.