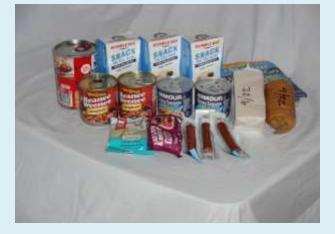

# Ready to Eat Food

A 3-day supply that does not need to be cooked. Calorie dense, single serving sizes work well.

Review best-by dates every 6 months. Remember disposable utensils are nice