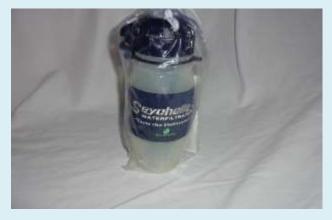

# Water Filter

Use at home or away. If a boil notice is in effect, use a water filter. Other clear water sources can be filtered. Never use flood water, even with a filter, due to chemical contamination.