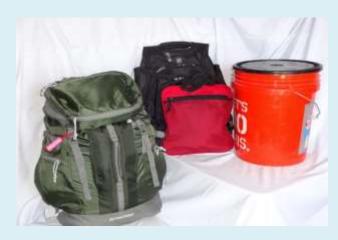

# Simple Go Bag

Use a Portable Container that is easy to carry and store. Place where accessible on a moment's notice. Backpacks, day packs, and duffle bags are common. A bucket and lid will store well, carrying might be difficult.