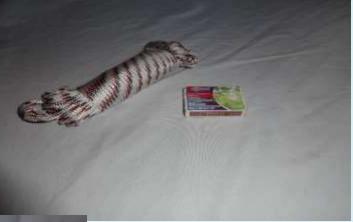

#### **Other Useful Items**

Rope and waterproof matches

Small mess kit cook kit

Change of Clothes

Collecting emergency supplies and assembling an evac pack does not need to be overwhelming. Simply put, to take care of yourself and your family you need food, water, and shelter for three days. Add a few simple items for communication and information and you are prepared. All preparedness items in your "72-hour" kit are also useful at home. These suggestions are the bare essentials, so if you have 2 minutes to get you and your family out, you can grab your kits and go.