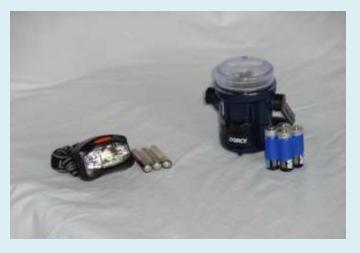

### Flashlight

Have one flashlight available ready to go. LED lights last a long time on a set of batteries.

# Cell Phone Charging. and Extra Batteries

Cellphone backup battery, cable, and wall charger.

Store extra batteries outside of the appliance. Installed batteries can corrode and cause failure. Get extra batteries for the radio and flashlight and store them together.