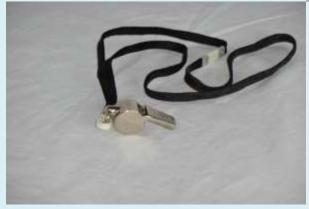

# Whistle

For emergency signal, can be heard much farther than shouting, and attracts attention. Keep one in your safe room, too.