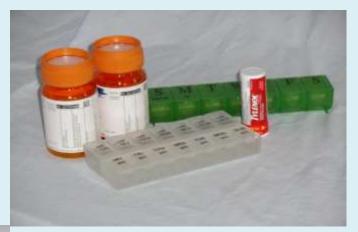

### Medicine

Keep a pill box already filled with regular medicine. Don't forget glucose meters and test strips. Include a list of medications in your document pouch. Update regularly.